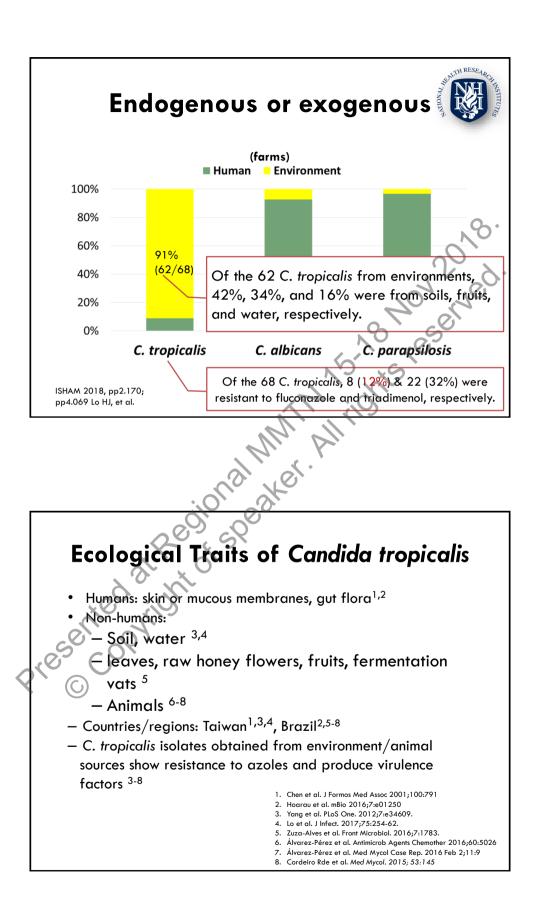

|
|                    | Spivak ES, et al.y Clin Microbiol 56:e015                                                                                                                    |
| ion                | aller.                                                                                                                                                       |
| sented at Peolors  | Ŝ                                                                                                                                                            |
| Scenario 2         |                                                                                                                                                              |

r

















<section-header><section-header><section-header><text><text><text><list-item>