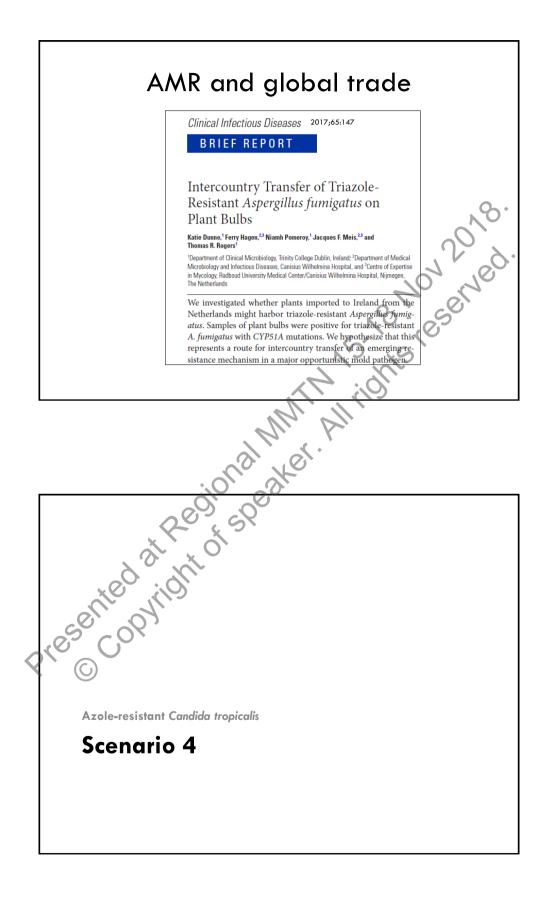

|
|                    | Spivak ES, et al.y Clin Microbiol 56:e015                                                                                                                    |
| ion                | aller.                                                                                                                                                       |
| sented at Peolors  | Ŝ                                                                                                                                                            |
| Scenario 2         |                                                                                                                                                              |

r

















<section-header><section-header><section-header><text><text><text><list-item>