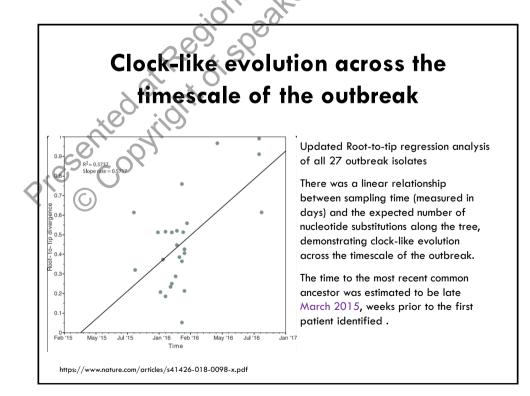

r

<section-header><section-header><section-header><text><text><text><list-item>