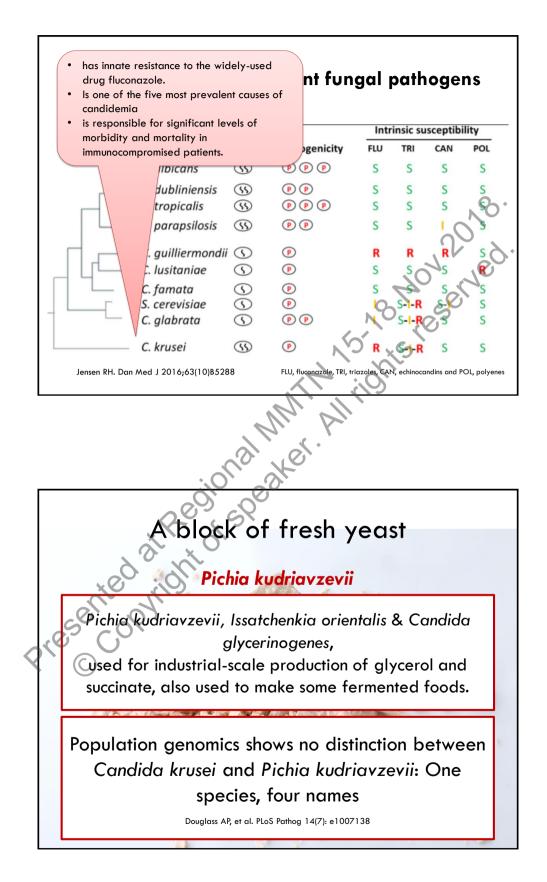

r

<section-header><section-header><section-header><text><text><text><list-item>