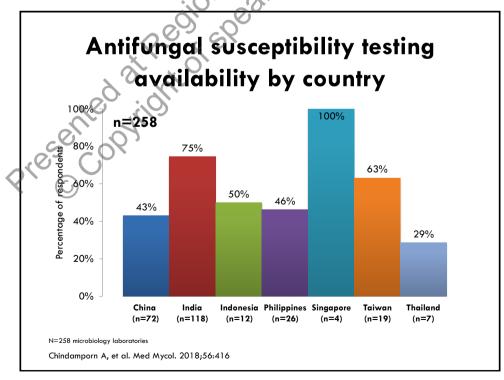

Importation through travel, returned immigrants, global trade International medicine, solid organ transplantation

6

• 41% ≥ 2 classes Spivak ES, et al. J Clin Microbiol 56:e01588