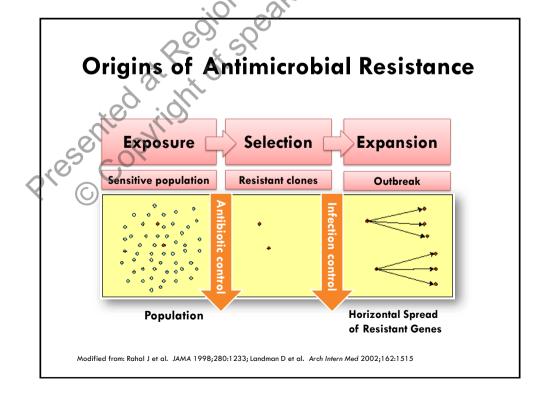

Importation through travel, returned immigrants, global trade International medicine, solid organ transplantation

6

















• 41% ≥ 2 classes Spivak ES, et al. J Clin Microbiol 56:e01588

## The largest outbreak in the UK occurred in a specialized cardiothoracic London hospital involving 72 patients during 2015/4-2016/11











-

| Biochemical method | Misidentification                                                                                                                                            |
|--------------------|--------------------------------------------------------------------------------------------------------------------------------------------------------------|
| All methods        | Candida haemulonii<br>Candida spp. not otherwise specified                                                                                                   |
| API 20C AUX        | Cand