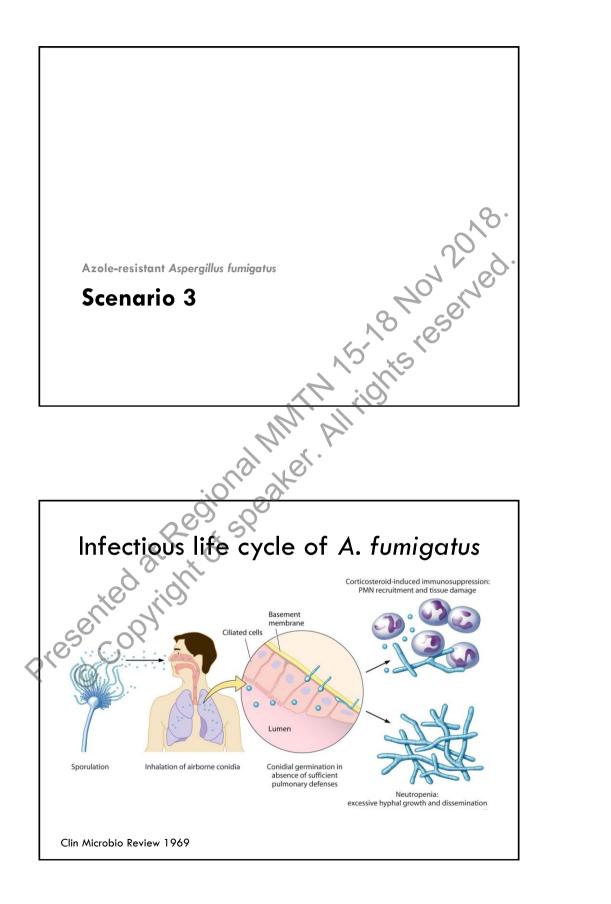

r

<section-header><section-header><section-header><text><text><text><list-item>