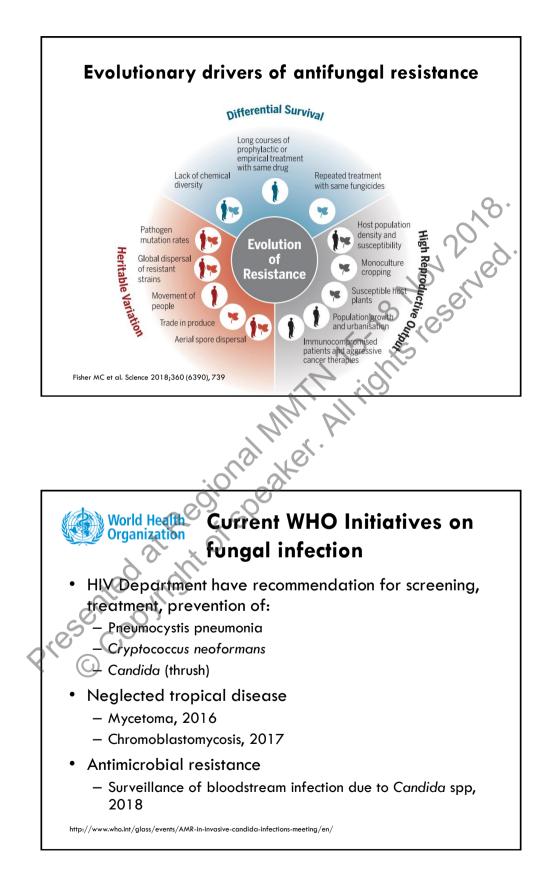

|
|                    | Spivak ES, et al.y Clin Microbiol 56:e015                                                                                                                    |
| ion                | aller.                                                                                                                                                       |
| sented at Peolors  | Ŝ                                                                                                                                                            |
| Scenario 2         |                                                                                                                                                              |

r

















<section-header><section-header><section-header><text><text><text><list-item>