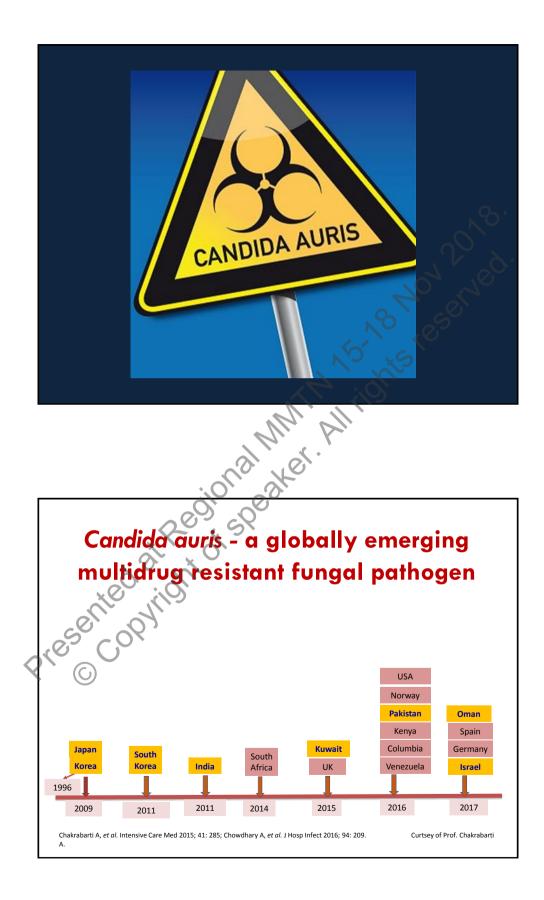

r

<section-header><section-header><section-header><text><text><text><list-item>