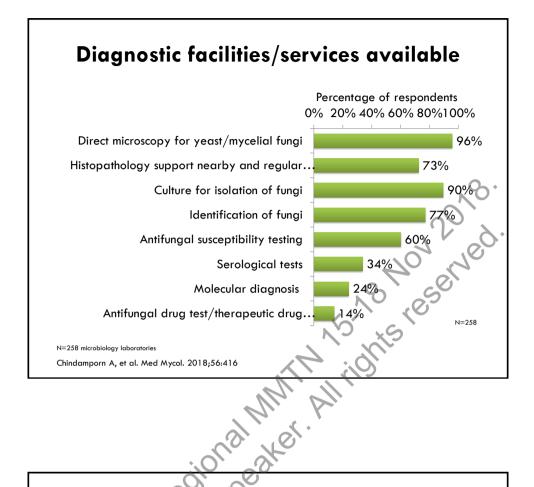

Importation through travel, returned immigrants, global trade International medicine, solid organ transplantation

6

• 41% ≥ 2 classes Spivak ES, et al. J Clin Microbiol 56:e01588