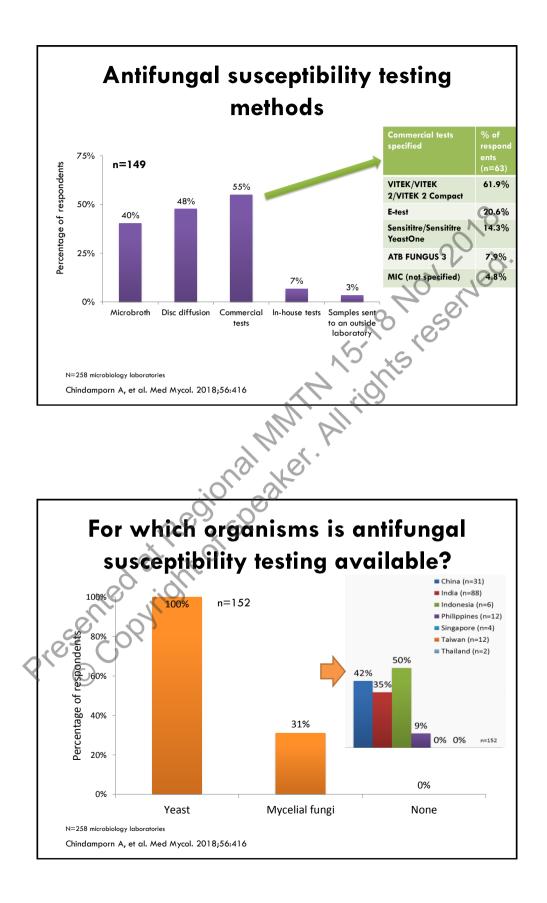

Importation through travel, returned immigrants, global trade International medicine, solid organ transplantation

6

• 41% ≥ 2 classes Spivak ES, et al. J Clin Microbiol 56:e01588