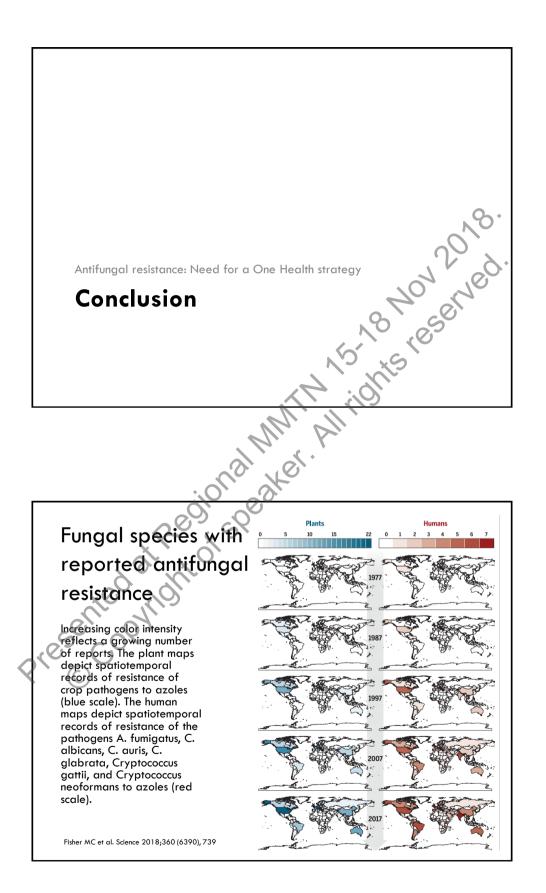

|
|                    | Spivak ES, et al.y Clin Microbiol 56:e015                                                                                                                    |
| ion                | aller.                                                                                                                                                       |
| sented at Peolors  | Ŝ                                                                                                                                                            |
| Scenario 2         |                                                                                                                                                              |

r

















<section-header><section-header><section-header><text><text><text><list-item>