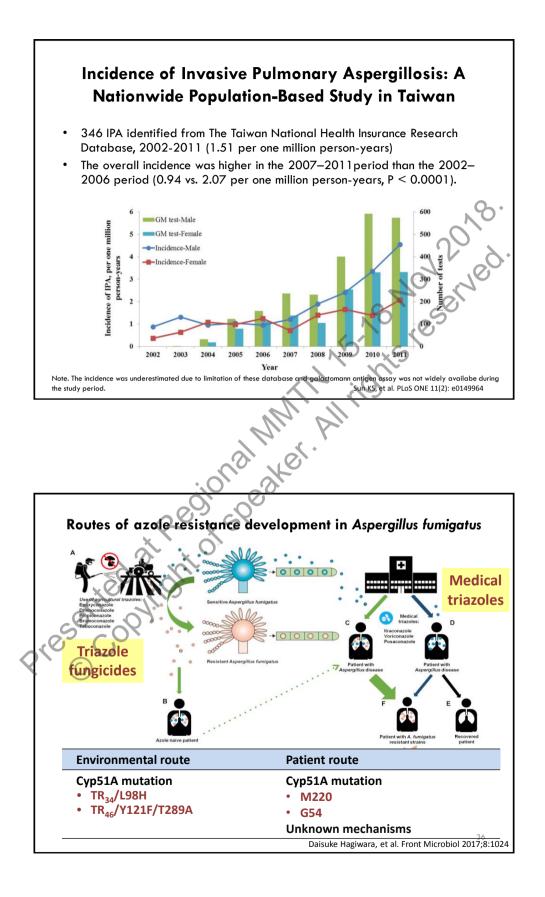

r

<section-header><section-header><section-header><text><text><text><list-item>