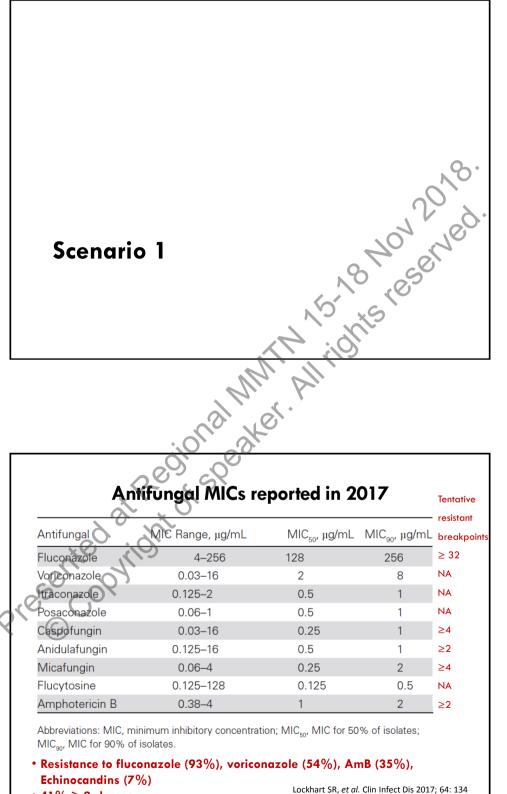

Importation through travel, returned immigrants, global trade International medicine, solid organ transplantation

6

• 41% ≥ 2 classes Spivak ES, et al. J Clin Microbiol 56:e01588