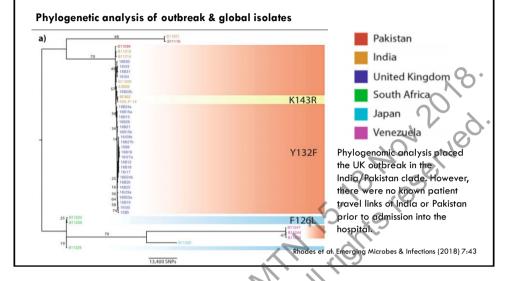

r

<section-header><section-header><section-header><text><text><text><list-item>