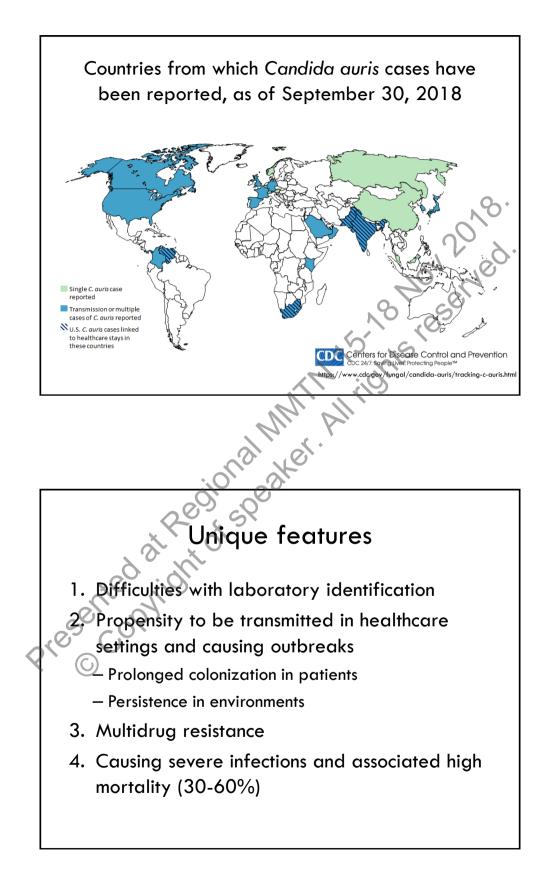

r

<section-header><section-header><section-header><text><text><text><list-item>