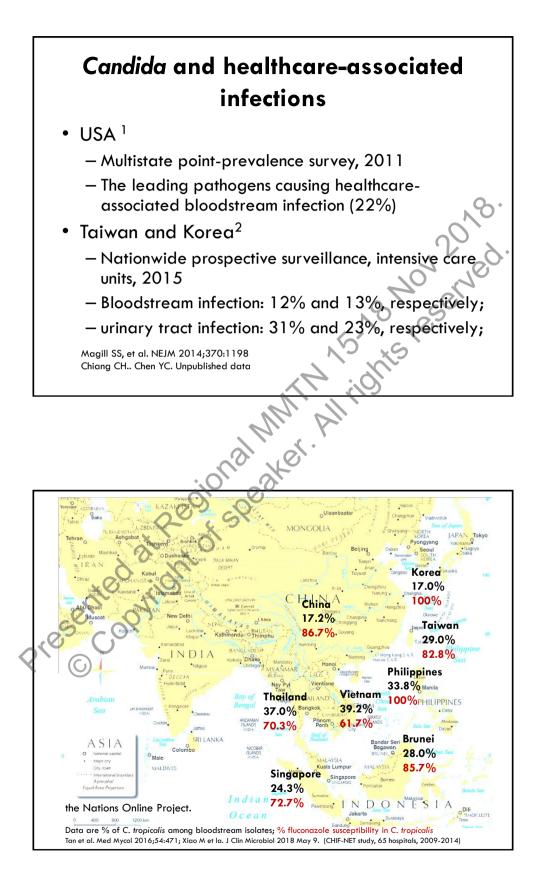

|
|                    | Spivak ES, et al.y Clin Microbiol 56:e015                                                                                                                    |
| ion                | aller.                                                                                                                                                       |
| sented at Peolors  | Ŝ                                                                                                                                                            |
| Scenario 2         |                                                                                                                                                              |

r

















<section-header><section-header><section-header><text><text><text><list-item>