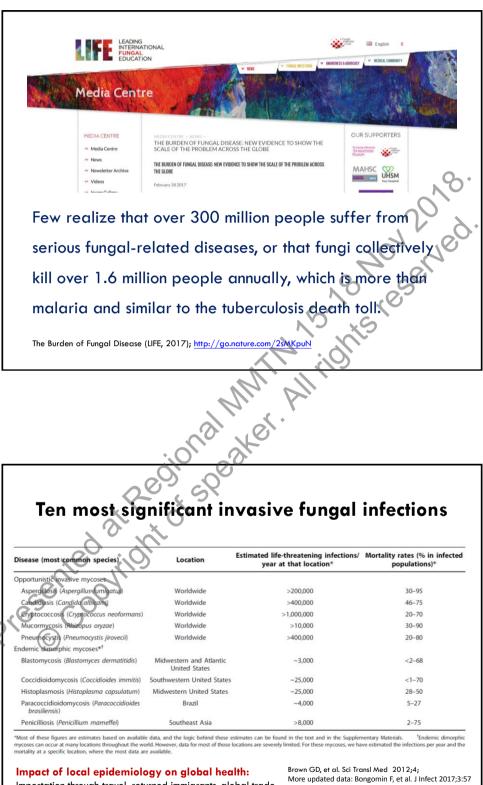

Importation through travel, returned immigrants, global trade International medicine, solid organ transplantation

6

• 41% ≥ 2 classes Spivak ES, et al. J Clin Microbiol 56:e01588